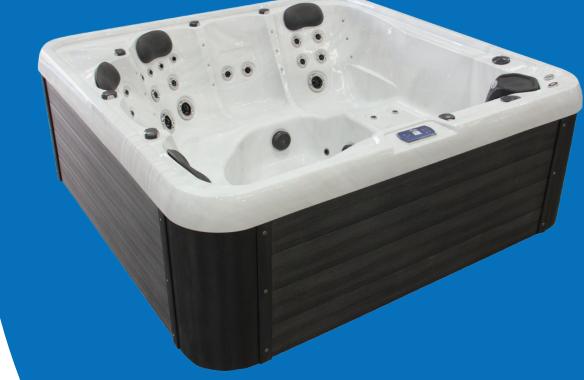

#### A NEW LEVEL OF LUXURY ...

The **INSPIRE** is designed with luxury in mind. With two full length loungers, couples full back deep therapy seats and space that makes you feel like royalty, The Inspire luxuriously seats up to six adults. With a massive 55 hydrotherapy jets, you can count on everyone getting a full range of massage combinations from relaxing to invigorating. If luxury is what you are after, The Inspire is the spa for you!