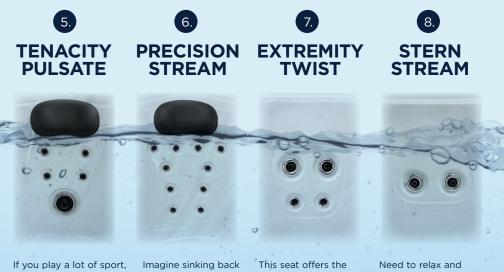

If you play a lot of sport, have an active lifestyle or work a physically demanding job, the Tenacity Pulsate seat is a great option providing deep tissue relief. Featuring a Hurricane Pulsating Jet and 4 Mini Hurricane Pulsating Jets, this seat will have you feeling relaxed and rejuvenated in no time.

and gifte shiking back into a seat with 10 Micro Hurricane Directional Jets all aimed at a specific area to create an overall acute massage experience to help relieve tired and tight muscles. This seat offers the ultimate flexibility with its combination of directional and spin jets, letting you switch between an intense, targeted massage or a broadspectrum, relaxing massage experience.

Need to relax and unwind fast, the Stern Stream seat is for you, featuring 2 directional jets that get to work instantly on sore and tired muscles.