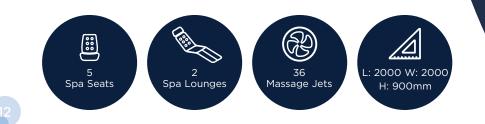

G S

35

Massage Jets

L: 2000 W: 2000

H: 900mm

\*Products featured in images are for marketing purposes only. \*\*Product specifications may change without notice.