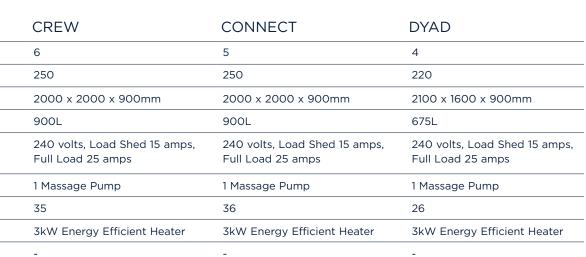

#### MID SIZE... BIG ON COMFORT

The **CREW** delivers everything most people are looking for in a spa. From our single lounge to our two deep therapy seats, the Crew seats up to six, making it perfect for families. You can enjoy a relaxing deep tissue massage for all the large muscle groups, or you can dial down the pressure for a more refined massage.

G S

35

Massage Jets

L: 2000 W: 2000

H: 900mm

\*Products featured in images are for marketing purposes only. \*\*Product specifications may change without notice.

## BALANCED IN DIMENSION AND DESIGN...

The **CONNECT** is an improved version of what is already one of Leisurerite's most popular spa pools. It has been one of our best sellers due to the two full length loungers and full back deep therapy seat. The Connect is great for couples or families. If you are looking for a place to simply relax in privacy, The Connect is the spa for you!

#### PERFECT FOR TWO OR MORE...

The **DYAD** is ideal for those looking for a compact luxury spa that offers all the features of a large spa. This spa fits well in areas where space is limited, yet still offers a 90cm depth and enough room to comfortably seat up to four people. This rectangular spa is ideal for smaller patios, yards and decks. For young couples or empty nesters, the Dyad is the smart choice.