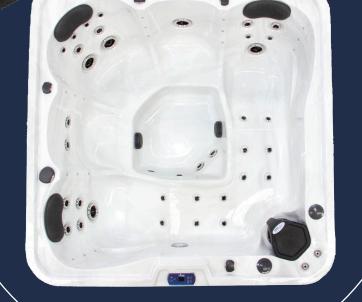

#### MID SIZE... BIG ON COMFORT

The **CREW** delivers everything most people are looking for in a spa. From our single lounge to our two deep therapy seats, the Crew seats up to six, making it perfect for families. You can enjoy a relaxing deep tissue massage for all the large muscle groups, or you can dial down the pressure for a more refined massage.