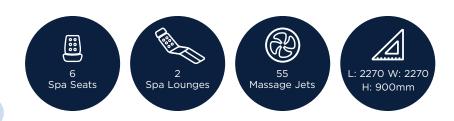

#### A NEW LEVEL OF LUXURY ...

The **INSPIRE** is designed with luxury in mind. With two full length loungers, couples full back deep therapy seats and space that makes you feel like royalty, The Inspire luxuriously seats up to six adults. With a massive 55 hydrotherapy jets, you can count on everyone getting a full range of massage combinations from relaxing to invigorating. If luxury is what you are after, The Inspire is the spa for you!

### JET CONFIGURATION

0

\*Products featured in images are for marketing purposes only. \*\*Product specifications may change without notice.

.