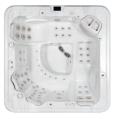

#### Cyclone Zephyr 3 Adults **Seating Capacity Dimensions (mm)** 2100 x 1600 x 900 **Total Jets** 40 jets Flush Mounted Spa 7-Year Key Equipment Warranty Jets - for the ultimate hydrotherapy 8 Layer Arctic Insulation experience - Reduces your energy Customisable colour costs selection for your Spa 100 Year TuffFrame™ & Jet, Filter Box, Headrest, TuffBase<sup>™</sup> Structural Valves and Diverters Warranty Waterfalls • 4.2HP Massage Pump -Energy Efficient 3kW Most powerful on the market Heater A Safer Spa Experience Maintenance Free with Suctionless EternaWood™ Thermal Technology Cabinet Lockable Hard Cover **100% Filtration** - Water cycled and cleaned Mood LED Lighting every 7 minutes package including Premium Water Headrests, Filter Box, Management - Ozone Waterfall, Air Controls & Circulation pump and Front Floor Lighting included