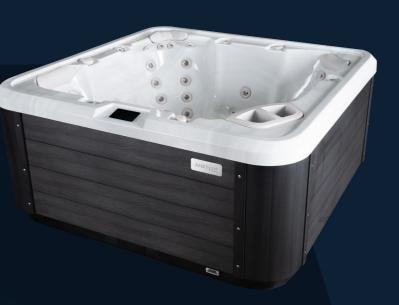

### THE CYCLONE DIFFERENCE

The Cyclone range from Just Spas is a revolutionary addition to the Australian spa market, offering an unparalleled spa experience unlike anything seen before. Built on a reputation of tens of thousands of satisfied Australian and international customers, the revolutionised Cyclone range incorporates cutting-edge technology and features that enhance every aspect of the spa experience.

#### **FLUSH MOUNTED JETS**

One of our primary objectives is to ensure that you receive the full benefits of hydrotherapy during your spa session. However, nothing is more disappointing than experiencing a loss of effectiveness in the hydrotherapy massage due to the spa jets not being flush mounted.

Our Cyclone Spas feature a specially designed jet recess that allows the spa jets to be embedded within the spa's shell. This flush mount installation process allows each jet to function at its maximum potential. The result is an optimised spa experience that delivers the best possible massage.