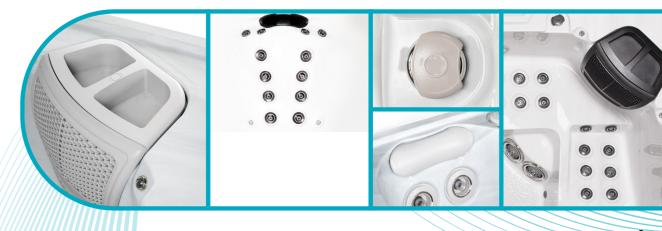

#### **FLUSH MOUNTED JETS**

One of our primary objectives is to ensure that you receive the full benefits of hydrotherapy during your spa session. However, nothing is more disappointing than experiencing a loss of effectiveness in the hydrotherapy massage due to the spa jets not being flush mounted.

Our Cyclone Spas feature a specially designed jet recess that allows the spa jets to be embedded within the spa's shell. This flush mount installation process allows each jet to function at its maximum potential. The result is an optimised spa experience that delivers the best possible massage.

#### **NO LEAK TECHNOLOGY**

The Cyclone Spas range now features leak-resistant spa jet technology that allows the spa jets to form a secure and watertight seal that won't budge or leak. With this innovative upgrade, Cyclone Spas' jets no longer require silicone for installation, providing a sleek and maintenance-free appearance.

#### **CUSTOMISABLE SPA COLOURS**

We recognise the significance of personal style and aesthetics in spa customisation. Our range of Cyclone Spas provides tailored customisation options for your spa jets, head rests, diverters, air controls, charcoal filter boxes or grey cololoured spa jet faces to create a unique and personalised spa that perfectly complements your taste and environment.