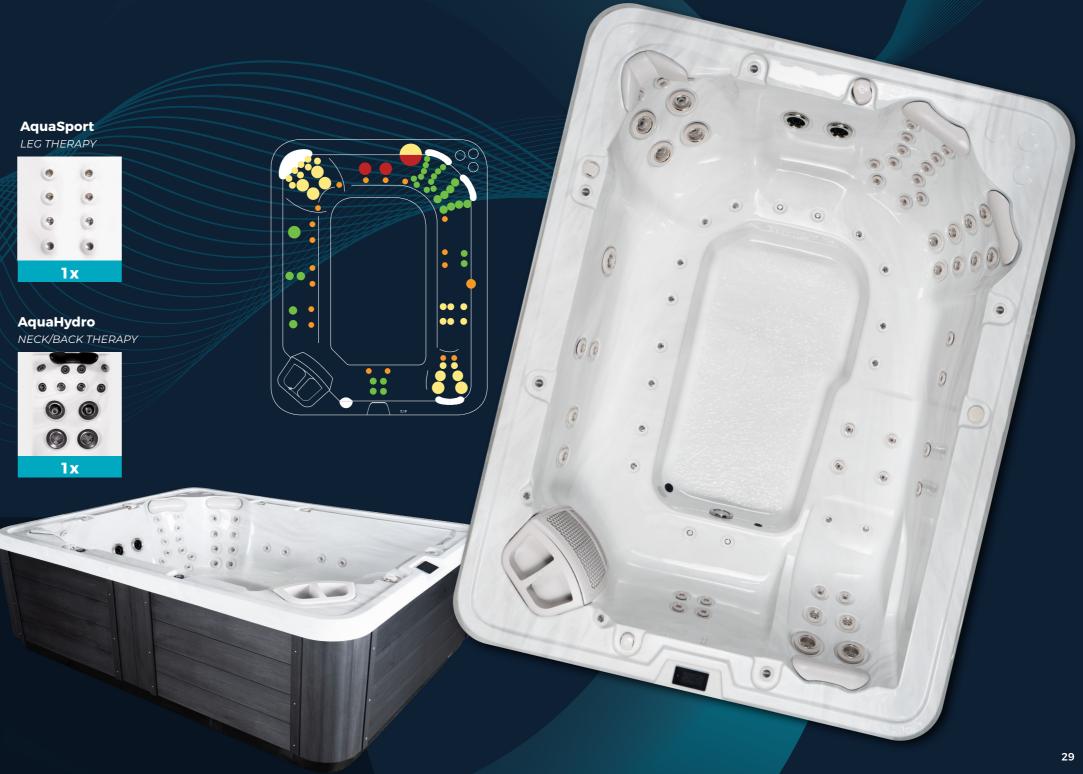

### Therapy

| AquaFlow<br>BACK THERAPY | AquaStream<br>BACK THERAPY | <b>AquaHeal</b><br>BACK THERAPY | AquaKnead<br>LEG THERAPY |
|--------------------------|----------------------------|---------------------------------|--------------------------|
|                          |                            |                                 |                          |
| 1x                       | 1x                         | 1x                              | lx                       |

AquaFlex