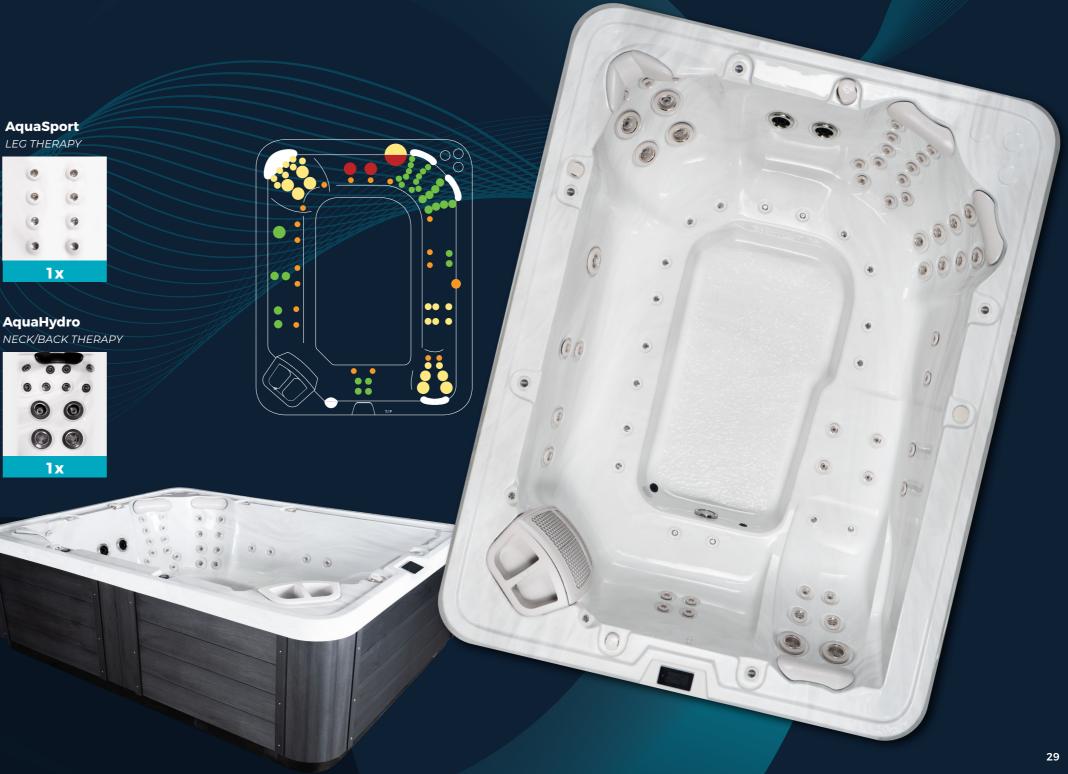

### Therapy

| AquaFlow<br>BACK THERAPY | AquaStream<br>BACK THERAPY | <b>AquaHeal</b><br>BACK THERAPY | AquaKnead<br>LEG THERAPY |
|--------------------------|----------------------------|---------------------------------|--------------------------|
|                          |                            |                                 |                          |
| 1x                       | 1x                         | 1x                              | lx                       |

AquaFlex