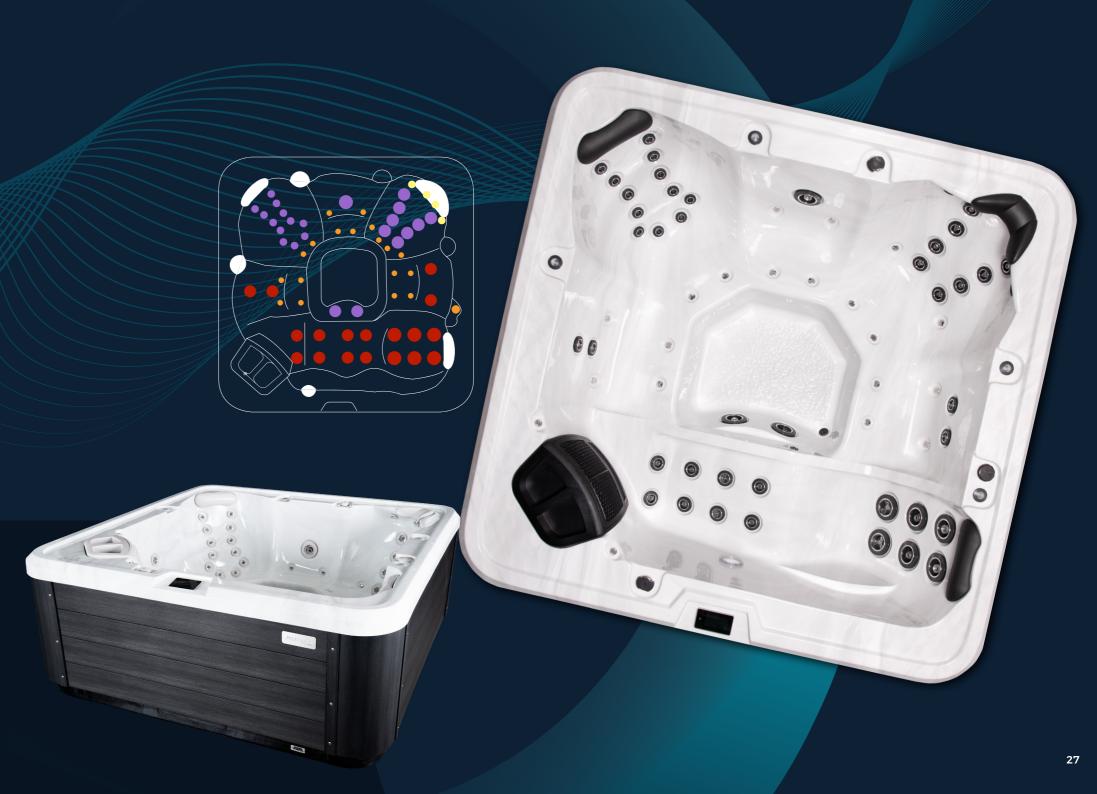

### Therapy

| <b>AquaFlow</b><br>BACK THERAPY   | AquaStream<br>BACK THERAPY        | <b>AquaHeal</b><br>BACK THERAPY | <b>AquaEase</b><br>BACK THERAPY |
|-----------------------------------|-----------------------------------|---------------------------------|---------------------------------|
|                                   | 9 0<br>9 0<br>9 0<br>9 0<br>. 0 0 |                                 | © ©                             |
| <b>AquaSoothe</b><br>BACK THERAPY | <b>AquaKnead</b><br>LEG THERAPY   | <b>AquaFlex</b><br>FOOT THERAPY |                                 |
| 0                                 | 9 0<br>9 0<br>9 0                 | 6 0                             |                                 |
| <b>2</b> x                        | lx                                | ١x                              |                                 |
|                                   |                                   |                                 |                                 |