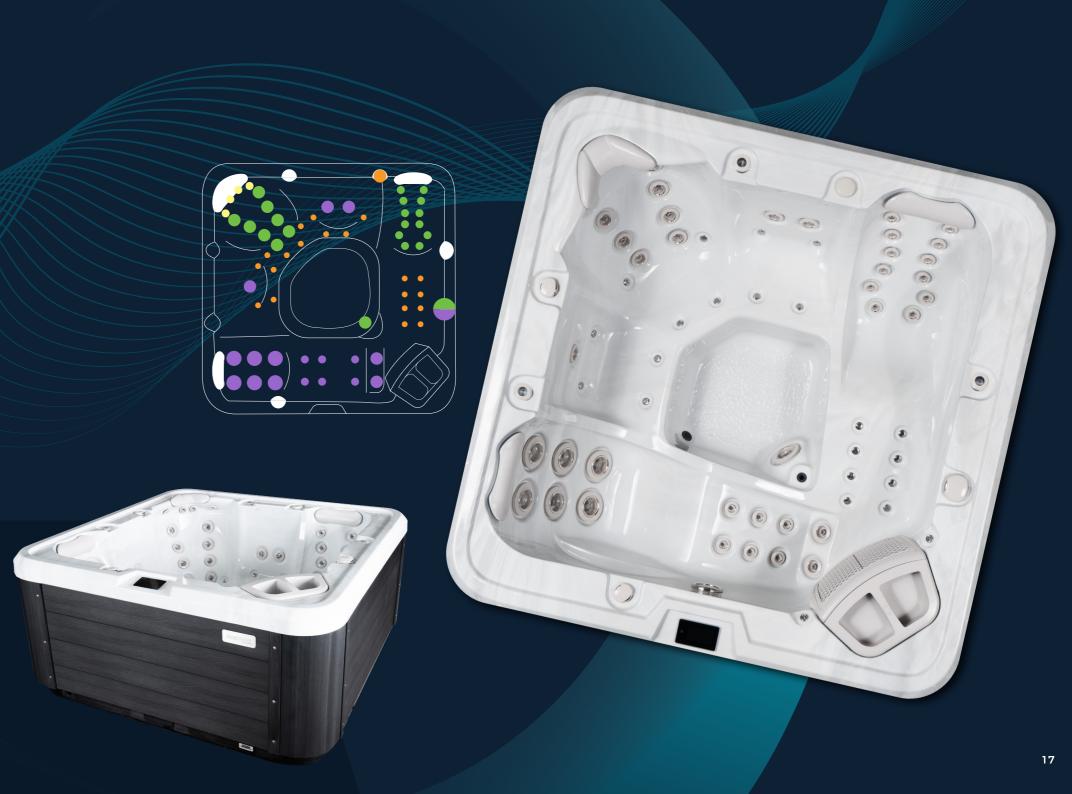

#### Cyclone Twister 6 Adults **Seating Capacity Dimensions (mm)** 2000 x 2000 x 900 **Total Jets** 62 jets Flush Mounted Spa 7-Year Key Equipment Warranty Jets - for the ultimate hydrotherapy 8 Layer Arctic Insulation experience - Reduces your energy O Customisable colour costs selection for your Spa 100 Year TuffFrame™ & Jet, Filter Box, Headrest, TuffBase™ Structural Valves and Diverters Warranty Waterfalls 4.2HP Massage Pump -Energy Efficient 3kW Most powerful o<u>n the</u> market Heater A Safer Spa Experience Maintenance Free with Suctionless EternaWood™ Thermal Technology Cabinet 100% Filtration - Water Lockable Hard Cover cycled and cleaned Mood LED Lighting every 10 minutes package including Premium Water Headrests, Filter Box, Waterfall, Air Controls Management - Ozone & Circulation pump and Front Floor Lighting included

For the ultimate relaxation upgrade the Cyclone Twister to the Plus model which has an additional Massage Pump.