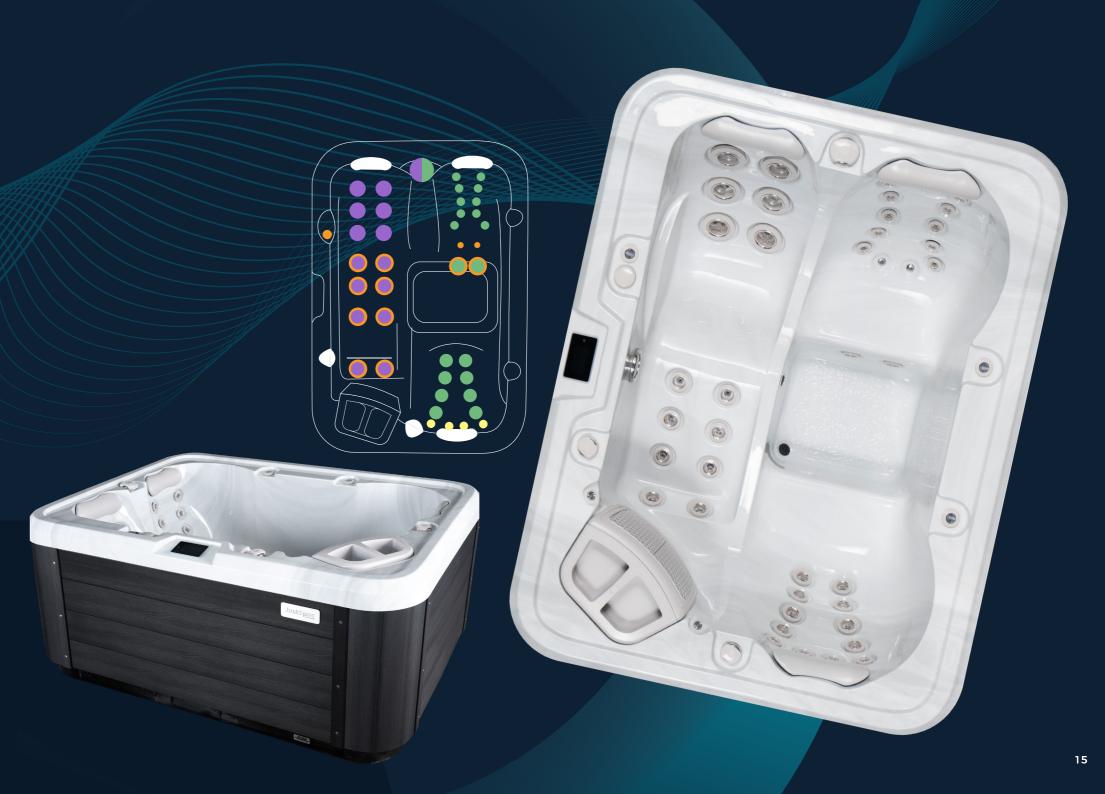

#### Cyclone Zephyr 3 Adults **Seating Capacity Dimensions (mm)** 2100 x 1600 x 900 **Total Jets** 40 jets Flush Mounted Spa 7-Year Key Equipment Warranty Jets - for the ultimate hydrotherapy 8 Layer Arctic Insulation experience - Reduces your energy Customisable colour costs selection for your Spa 100 Year TuffFrame™ & Jet, Filter Box, Headrest, TuffBase<sup>™</sup> Structural Valves and Diverters Warranty Waterfalls • 4.2HP Massage Pump -Energy Efficient 3kW Most powerful on the market Heater A Safer Spa Experience Maintenance Free with Suctionless EternaWood™ Thermal Technology Cabinet Lockable Hard Cover **100% Filtration** - Water cycled and cleaned Mood LED Lighting every 7 minutes package including Premium Water Headrests, Filter Box, Management - Ozone Waterfall, Air Controls & Circulation pump and Front Floor Lighting included