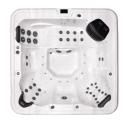

# Cyclone Whirlwind

| Seating Capacity |
|------------------|
| Dimensions (mm)  |
| Total Jets       |

6 Adults 2100 x 2100 x 900 44 jets

- 7-Year Key Equipment Warranty
- 8 Layer Arctic Insulation
   Reduces your energy costs
- 100 Year TuffFrame™ & TuffBase™ Structural Warranty
- 4.2HP Massage Pump -Most powerful on the market
- A Safer Spa Experience with Suctionless Technology
- 100% Filtration Water cycled and cleaned every 10 minutes
- Premium Water Management - Ozone & Circulation pump included

- Flush Mounted Spa Jets - for the ultimate hydrotherapy experience
- Customisable colour selection for your Spa Jet, Filter Box, Headrest, Valves and Diverters
- 💿 Waterfalls
- Energy Efficient 3kW Heater
- Maintenance Free
   EternaWood™ Thermal
   Cabinet
- Lockable Hard Cover
- Mood LED Lighting package including Headrests, Filter Box, Waterfall, Air Controls and Front Floor Lighting