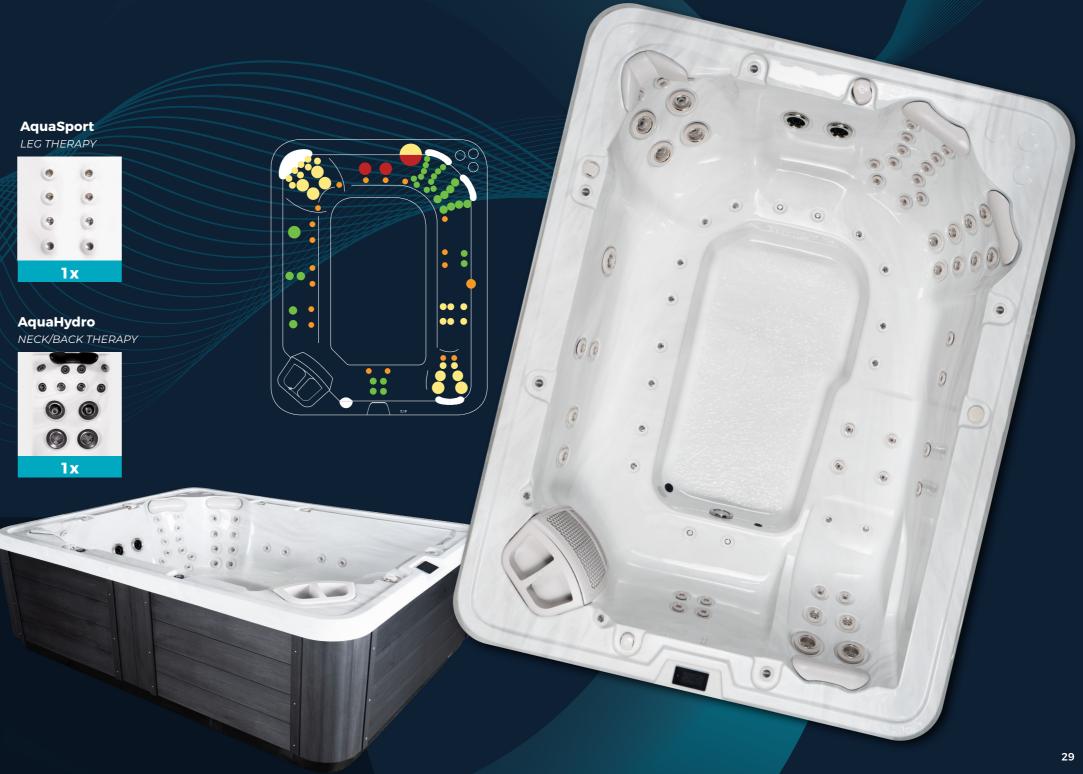

#### AQUAEYE AQUAEASE **AQUAREPAIR** AQUAFORCE BACK THERAPY BACK THERAPY **BACK THERAPY BACK THERAPY** 0 0 0 $\bigcirc$ $\bigcirc$ 6 0 0 The AquaRepair Back The AquaEase Back Therapy The AquaEye Back Therapy Offering a powerful hydrotherapy experience, the AguaForce Therapy targets shoulder targets the central and targets the central and invites you into a realm of relaxation. With 4 Hurricane lower back with up to 2 mini tension with up to 2 mini lower back with up to 2 mini Jets (selected seats also have additional Air Massage Jets) Hurricane Jets for the spine Hurricane Jets, while up to 2 Hurricane Jets for the spine. engineered to alleviate discomfort and create a deep soothing Air Massager Jets tackle the and up to 2 Air Massager Jets up to 2 Air Massager Jets spa session, the AquaForce redefines luxury and relief. for the middle and lower middle and lower back. Ideal for the middle and lower back. This results in a strong for reducing aches in the back. This results in a strong and even tension release for upper to middle back. and even tension release for ultimate relaxation. ultimate relaxation. AQUAHYDRO AQUAFLEX AOUABLISS **AQUASPORT** AQUAKNEAD **BACK THERAPY** BACK & NECK THERAPY LEG THERAPY LEG THERAPY FOOT THERAPY . -0 0 - $\bigcirc$ $(\mathbf{0})$ 6 --3 3 The AquaBliss presents a The AquaHydro Back and Neck Soothing tight and sore Relieving stress and body Soothing tight and sore Therapy serves as a perfect commanding hydrotherapy leg muscles is a relaxing leg muscles is a relaxing aches by stimulating haven for reinvigorating your experience, by utilising its 2 experience. AquaSport experience. AquaKnead circulation through the feet body following a demanding large Hurricane Jets aimed Leg Therapy uses up to Leg Therapy uses up to is possible with AquaFlex workday or recuperating to target and relax your tense 8 mini Hurricane Jets or 8 mini Hurricane Jets to Foot Therapy. Featuring up from an injury. This therapy muscles after a long day or as Air Massager Jets to target to 2 large Hurricane Jets, target the core muscles of incorporates up to 8 mini an injury recovery aid. the core muscles of your legs your legs and feet for an it can envelop your feet Hurricane Jets strategically for an effective effective all-over massage. in a soothing stream of positioned along the spine and high-powered water, some all-over massage. shoulders. Coupled with micro models also include up to Hurricane Jets, it delivers 2 Super Jets. targeted relief.