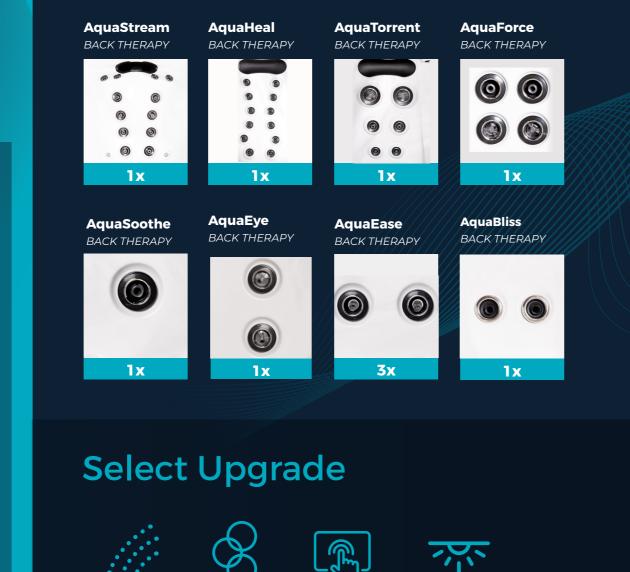

| AQUAFLOW<br>BACK THERAPY                                                                                                                                                                                                                                                    | AQUASTREAM<br>BACK THERAPY                                                                                                                                                                                                                                                                                                                                                          | AQUAHEAL<br>BACK THERAPY                                                                                                                                                                                                                                                           | AQUATORRENT<br>BACK THERAPY                                                                                                                                                                                                                                                                                                                                                              | AQUASOOTHE<br>BACK THERAPY                                                                                                                                                                                                                                                                                                                         |
|-----------------------------------------------------------------------------------------------------------------------------------------------------------------------------------------------------------------------------------------------------------------------------|-------------------------------------------------------------------------------------------------------------------------------------------------------------------------------------------------------------------------------------------------------------------------------------------------------------------------------------------------------------------------------------|------------------------------------------------------------------------------------------------------------------------------------------------------------------------------------------------------------------------------------------------------------------------------------|------------------------------------------------------------------------------------------------------------------------------------------------------------------------------------------------------------------------------------------------------------------------------------------------------------------------------------------------------------------------------------------|----------------------------------------------------------------------------------------------------------------------------------------------------------------------------------------------------------------------------------------------------------------------------------------------------------------------------------------------------|
|                                                                                                                                                                                                                                                                             |                                                                                                                                                                                                                                                                                                                                                                                     |                                                                                                                                                                                                                                                                                    |                                                                                                                                                                                                                                                                                                                                                                                          |                                                                                                                                                                                                                                                                                                                                                    |
| Experience inner peace<br>and relaxation with the<br>AquaFlow Back Therapy.<br>With up to 6 large Hurricane<br>Jets, this therapy delivers<br>complete back coverage and<br>effectively melts away stress<br>and tension, leaving you<br>feeling rejuvenated in<br>no time. | The AquaStream Back Therapy<br>is ideal for reviving your body<br>after a long day of strenuous<br>work or recovering from a<br>sports injury.<br>This therapy features up to<br>8 mini Hurricane Jets placed<br>along the spine, providing<br>relief to your aching back with<br>some models also including<br>additional neck jets to take the<br>hydrotherapy to the next level. | The AquaHeal Back Therapy<br>is perfect for aiding tired or<br>injured muscles while relaxing<br>in a spa. With up to 12 micro<br>Hurricane Jets positioned on<br>either side of the spine and<br>across the hips, this therapy<br>targets common problem<br>areas with precision. | Indulge in a luxurious<br>massage with AquaTorrent<br>Back Therapy. It boasts<br>a combination of 2 large<br>Hurricane Jets, 2 mini<br>Hurricane Jets, and 2 micro<br>Hurricane Jets that create a<br>soothing cascade, making it<br>a versatile choice for overall<br>relaxation. Selected<br>AquaTorrent seats have<br>additional neck therapy jets for<br>the ultimate in relaxation. | The AquaSoothe Back<br>Therapy provides a powerful<br>and soothing massage that<br>targets the middle of the<br>back. With a large Hurricane<br>Jet located centrally on the<br>back and 2 Air Massager<br>Jets on each side of the<br>lower back, this therapy<br>offers complete relief to the<br>entire body through the<br>central spine area. |

#### AQUAEYE AQUAEASE **AQUAREPAIR** AQUAFORCE BACK THERAPY BACK THERAPY **BACK THERAPY BACK THERAPY** 0 0 0 $\bigcirc$ $\bigcirc$ 6 0 0 The AquaRepair Back The AquaEase Back Therapy The AquaEye Back Therapy Offering a powerful hydrotherapy experience, the AguaForce Therapy targets shoulder targets the central and targets the central and invites you into a realm of relaxation. With 4 Hurricane lower back with up to 2 mini tension with up to 2 mini lower back with up to 2 mini Jets (selected seats also have additional Air Massage Jets) Hurricane Jets for the spine Hurricane Jets, while up to 2 Hurricane Jets for the spine. engineered to alleviate discomfort and create a deep soothing Air Massager Jets tackle the and up to 2 Air Massager Jets up to 2 Air Massager Jets spa session, the AquaForce redefines luxury and relief. for the middle and lower middle and lower back. Ideal for the middle and lower back. This results in a strong for reducing aches in the back. This results in a strong and even tension release for upper to middle back. and even tension release for ultimate relaxation. ultimate relaxation. AQUAHYDRO AQUAFLEX AOUABLISS **AQUASPORT** AQUAKNEAD **BACK THERAPY** BACK & NECK THERAPY LEG THERAPY LEG THERAPY FOOT THERAPY . -0 0 - $\bigcirc$ $(\mathbf{0})$ 6 --3 3 The AquaBliss presents a The AquaHydro Back and Neck Soothing tight and sore Relieving stress and body Soothing tight and sore Therapy serves as a perfect commanding hydrotherapy leg muscles is a relaxing leg muscles is a relaxing aches by stimulating haven for reinvigorating your experience, by utilising its 2 experience. AquaSport experience. AquaKnead circulation through the feet body following a demanding large Hurricane Jets aimed Leg Therapy uses up to Leg Therapy uses up to is possible with AquaFlex workday or recuperating to target and relax your tense 8 mini Hurricane Jets or 8 mini Hurricane Jets to Foot Therapy. Featuring up from an injury. This therapy muscles after a long day or as Air Massager Jets to target to 2 large Hurricane Jets, target the core muscles of incorporates up to 8 mini an injury recovery aid. the core muscles of your legs your legs and feet for an it can envelop your feet Hurricane Jets strategically for an effective effective all-over massage. in a soothing stream of positioned along the spine and high-powered water, some all-over massage. shoulders. Coupled with micro models also include up to Hurricane Jets, it delivers 2 Super Jets. targeted relief.

# Select Upgrade

The Cyclone Spas range continues to prioritise delivering a personalised spa experience that caters to your unique relaxation needs and objectives. As a part of this commitment, the Select Upgrade is available to elevate and enhance your spa experience by offering a variety of premium features that take your relaxation to the next level.