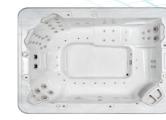

#### Cyclone Tornado **Seating Capacity** 10 Adults **Dimensions (mm)** 3000 x 2270 x 900 **Total Jets** 75 jets Flush Mounted Spa **7**-Year Key Equipment Jets - for the ultimate Warranty hydrotherapy 8 Layer Arctic Insulation experience - Reduces your energy Customisable colour costs selection for your Spa 100 Year TuffFrame™ & Jet, Filter Box, Headrest, TuffBase<sup>™</sup> Structural Valves and Diverters Warranty Waterfalls 4.2HP Massage Pump -Energy Efficient 3kW Most powerful on the market Heater • A Safer Spa Experience Maintenance Free with Suctionless EternaWood™ Thermal Technology Cabinet • Lockable Hard Cover **100% Filtration** - Water cycled and cleaned Mood LED Lighting every 20 minutes package including Premium Water Headrests, Filter Box, Waterfall, Air Controls Management - Ozone & Circulation pump and Front Floor Lighting included