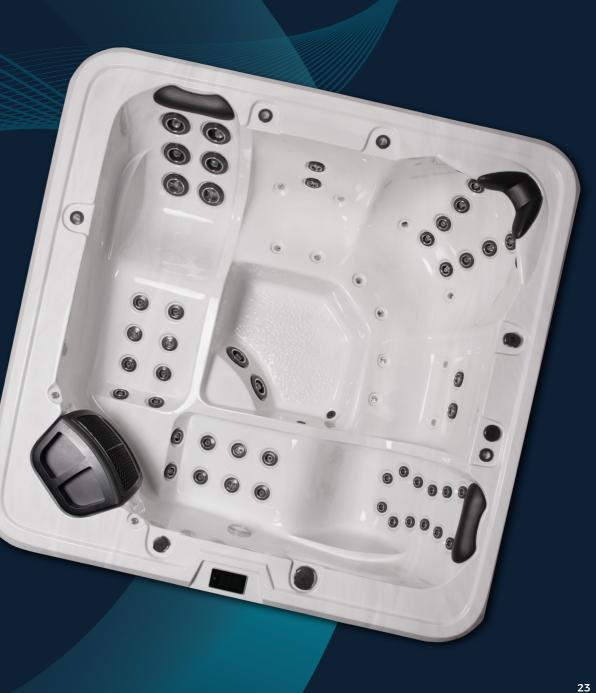

## **Precision focused spa jets**

Each spa jet within a Cyclone Spa is highly engineered to provide the optimal hydrotherapy massage and is crafted using marine-grade stainless steel. The custom design of the jets ensures efficiency, longevity, and precision, which can be experienced throughout every spa and hydrotherapy experience.