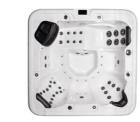

# Cyclone Whirlwind

| Seating Capacity |
|------------------|
| Dimensions (mm)  |
| Total Jets       |

6 Adults 2100 x 2100 x 900 44 jets

- 7-Year Key Equipment Warranty
- 8 Layer Arctic Insulation
   Reduces your energy costs
- 100 Year TuffFrame™ & TuffBase™ Structural Warranty
- 4.2HP Massage Pump -Most powerful on the market
- A Safer Spa Experience with Suctionless Technology
- 100% Filtration Water cycled and cleaned every 10 minutes
- Premium Water Management - Ozone & Circulation pump included

- Flush Mounted Spa Jets - for the ultimate hydrotherapy experience
- Customisable colour selection for your Spa Jet, Filter Box, Headrest, Valves and Diverters
- 💿 Waterfalls
- Energy Efficient 3kW Heater
- Maintenance Free
   EternaWood™ Thermal
   Cabinet
- Lockable Hard Cover
- Mood LED Lighting package including Headrests, Filter Box, Waterfall, Air Controls and Front Floor Lighting