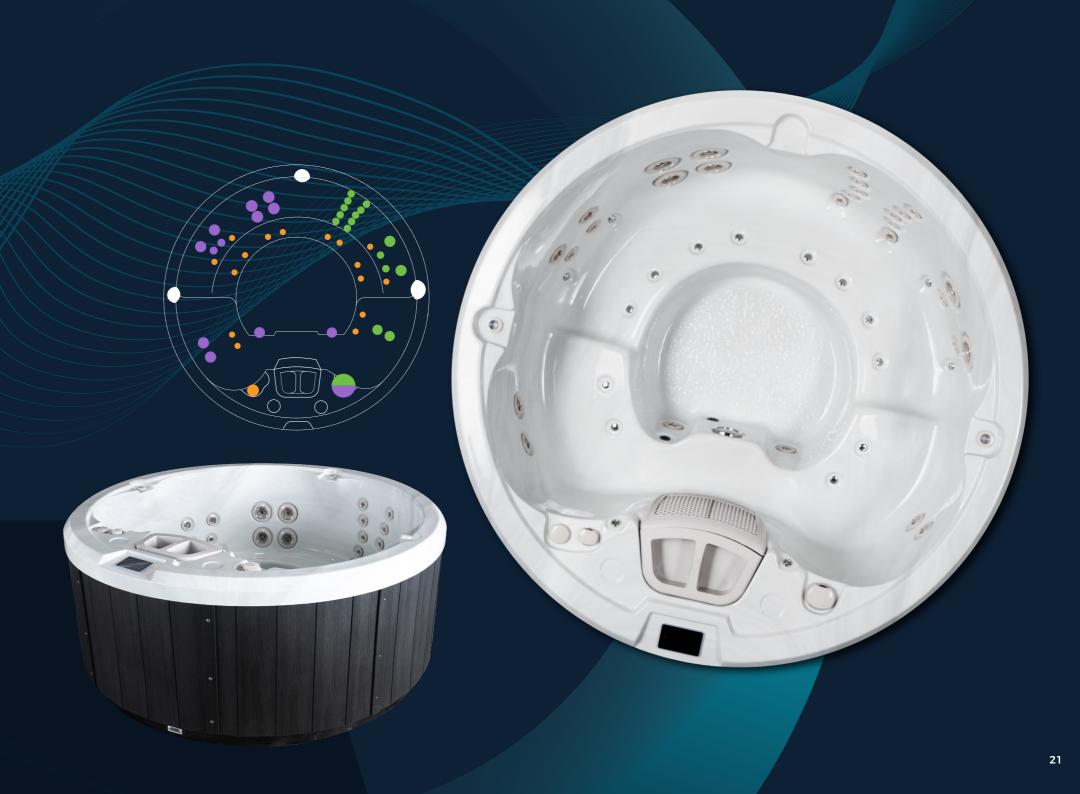

#### Cyclone Zephyr 3 Adults **Seating Capacity Dimensions (mm)** 2100 x 1600 x 900 **Total Jets** 40 jets Flush Mounted Spa 7-Year Key Equipment Warranty Jets - for the ultimate hydrotherapy 8 Layer Arctic Insulation experience - Reduces your energy Customisable colour costs selection for your Spa 100 Year TuffFrame™ & Jet, Filter Box, Headrest, TuffBase<sup>™</sup> Structural Valves and Diverters Warranty Waterfalls • 4.2HP Massage Pump -Energy Efficient 3kW Most powerful on the market Heater A Safer Spa Experience Maintenance Free with Suctionless EternaWood™ Thermal Technology Cabinet Lockable Hard Cover **100% Filtration** - Water cycled and cleaned Mood LED Lighting every 7 minutes package including Premium Water Headrests, Filter Box, Management - Ozone Waterfall, Air Controls & Circulation pump and Front Floor Lighting included