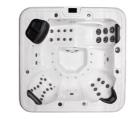

#### Cyclone Twister 6 Adults **Seating Capacity Dimensions (mm)** 2000 x 2000 x 900 **Total Jets** 62 jets Flush Mounted Spa 7-Year Key Equipment Warranty Jets - for the ultimate hydrotherapy 8 Layer Arctic Insulation experience - Reduces your energy O Customisable colour costs selection for your Spa 100 Year TuffFrame™ & Jet, Filter Box, Headrest, TuffBase™ Structural Valves and Diverters Warranty Waterfalls 4.2HP Massage Pump -Energy Efficient 3kW Most powerful o<u>n the</u> market Heater A Safer Spa Experience Maintenance Free with Suctionless EternaWood™ Thermal Technology Cabinet 100% Filtration - Water Lockable Hard Cover cycled and cleaned Mood LED Lighting every 10 minutes package including Premium Water Headrests, Filter Box, Waterfall, Air Controls Management - Ozone & Circulation pump and Front Floor Lighting included

For the ultimate relaxation upgrade the Cyclone Twister to the Plus model which has an additional Massage Pump.

### Therapy

| <b>AquaFlow</b><br>BACK THERAPY   | AquaStream<br>BACK THERAPY        | <b>AquaHeal</b><br>BACK THERAPY | <b>AquaEase</b><br>BACK THERAPY |
|-----------------------------------|-----------------------------------|---------------------------------|---------------------------------|
|                                   | 9 0<br>9 0<br>9 0<br>9 0<br>. 0 0 |                                 | © ©                             |
| <b>AquaSoothe</b><br>BACK THERAPY | <b>AquaKnead</b><br>LEG THERAPY   | <b>AquaFlex</b><br>FOOT THERAPY |                                 |
| 0                                 | 9 0<br>9 0<br>9 0                 | 6 0                             |                                 |
| <b>2</b> x                        | lx                                | ١x                              |                                 |
|                                   |                                   |                                 |                                 |