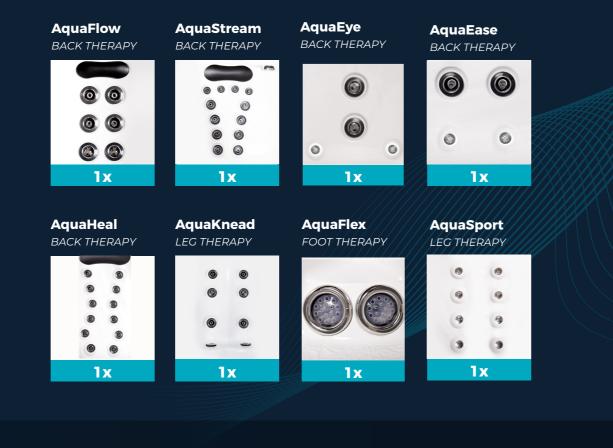

### Therapy

| AquaFlow<br>BACK THERAPY          | <b>AquaStream</b><br>BACK THERAPY | <b>AquaHeal</b><br>BACK THERAPY   | <b>AquaKnead</b><br>LEG THERAPY |
|-----------------------------------|-----------------------------------|-----------------------------------|---------------------------------|
|                                   | 9 0<br>0 0<br>0 0<br>. 0 0,       | 9 9 9<br>9 9 9<br>9 9             |                                 |
| ١x                                | lx                                | lx                                | ٦x                              |
| <b>AquaSoothe</b><br>BACK THERAPY | <b>AquaEye</b><br>BACK THERAPY    | <b>AquaRepair</b><br>BACK THERAPY | AquaFlex<br>FOOT THERAPY        |
| 0                                 | Ø                                 | 00                                |                                 |
|                                   |                                   |                                   |                                 |
| 0 0                               |                                   | 0 0                               | 00                              |