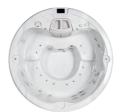

#### Cyclone Zephyr 3 Adults **Seating Capacity Dimensions (mm)** 2100 x 1600 x 900 **Total Jets** 40 jets Flush Mounted Spa 7-Year Key Equipment Warranty Jets - for the ultimate hydrotherapy 8 Layer Arctic Insulation experience - Reduces your energy Customisable colour costs selection for your Spa 100 Year TuffFrame™ & Jet, Filter Box, Headrest, TuffBase<sup>™</sup> Structural Valves and Diverters Warranty Waterfalls • 4.2HP Massage Pump -Energy Efficient 3kW Most powerful on the market Heater A Safer Spa Experience Maintenance Free with Suctionless EternaWood™ Thermal Technology Cabinet Lockable Hard Cover **100% Filtration** - Water cycled and cleaned Mood LED Lighting every 7 minutes package including Premium Water Headrests, Filter Box, Management - Ozone Waterfall, Air Controls & Circulation pump and Front Floor Lighting included