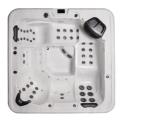

AquaFlex

### Select Upgrade

AQUAGLOW

BACKLIT

JETS

AQUASOUND BLUETOOTH STEREO ULTRAVIOLET SANITISATION (UV)

| Cyclon                                                                                                                                                                                                                                                                                                                                                                                                                                               | e                                                                                                                       |                                                                                                                                                                                                                                                                                           |
|------------------------------------------------------------------------------------------------------------------------------------------------------------------------------------------------------------------------------------------------------------------------------------------------------------------------------------------------------------------------------------------------------------------------------------------------------|-------------------------------------------------------------------------------------------------------------------------|-------------------------------------------------------------------------------------------------------------------------------------------------------------------------------------------------------------------------------------------------------------------------------------------|
| Tempe                                                                                                                                                                                                                                                                                                                                                                                                                                                | est                                                                                                                     |                                                                                                                                                                                                                                                                                           |
| Seating Capacity<br>Dimensions (mm)<br>Total Jets                                                                                                                                                                                                                                                                                                                                                                                                    | 5 Adults<br>2000 x 2000 x<br>62 jets                                                                                    | 900                                                                                                                                                                                                                                                                                       |
| <ul> <li>⑦ 7-Year Key Equi<br/>Warranty</li> <li>⑧ Layer Arctic In<br/>- Reduces your<br/>costs</li> <li>⑦ 100 Year TuffFra<br/>TuffBase™ Strue<br/>Warranty</li> <li>⑦ 4.2HP Massage<br/>Most powerful of<br/>market</li> <li>⑦ A Safer Spa Exp<br/>with Suctionles<br/>Technology</li> <li>⑦ 100% Filtration<br/>cycled and cleat<br/>every 10 minutes</li> <li>⑦ Premium Water<br/>Management -<br/>&amp; Circulation pot<br/>included</li> </ul> | Isulation<br>energy<br>ime™ &<br>ctural<br>Pump -<br>on the<br>on the<br>erience<br>s<br>- Water<br>ined<br>es<br>Ozone | Jets - for the ultimate<br>hydrotherapy<br>experience<br>Customisable colour<br>selection for your Spa<br>Jet, Filter Box, Headrest,<br>Valves and Diverters<br>Waterfalls<br>Energy Efficient 3kW<br>Heater<br>Maintenance Free<br>EternaWood™ Thermal<br>Cabinet<br>Lockable Hard Cover |
| + PLUS MODEL UI                                                                                                                                                                                                                                                                                                                                                                                                                                      | PGRADE                                                                                                                  |                                                                                                                                                                                                                                                                                           |

For the ultimate relaxation upgrade the Cyclone Tempest to the Plus model which has an additional Massage Pump.