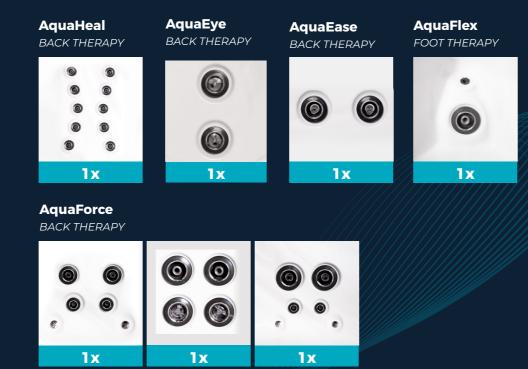

### Therapy

| AquaFlow<br>BACK THERAPY | AquaStream<br>BACK THERAPY | <b>AquaHeal</b><br>BACK THERAPY | AquaKnead<br>LEG THERAPY |
|--------------------------|----------------------------|---------------------------------|--------------------------|
|                          |                            |                                 |                          |
| 1x                       | 1x                         | 1x                              | lx                       |