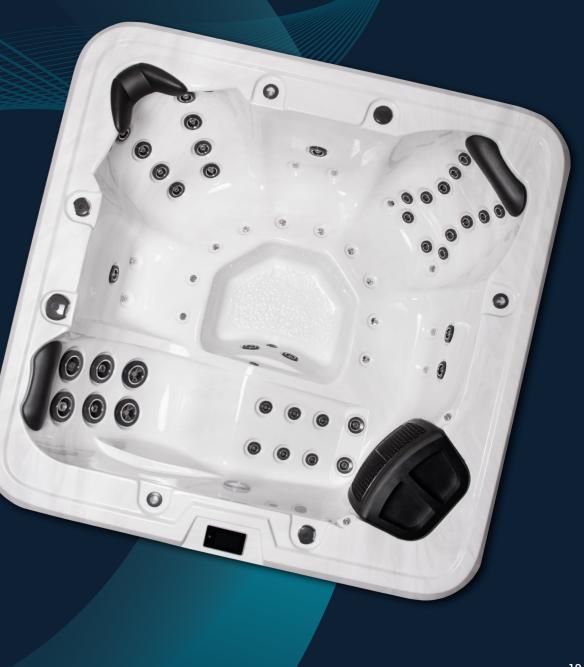

## **Precision focused spa jets**

Each spa jet within a Cyclone Spa is highly engineered to provide the optimal hydrotherapy massage and is crafted using marine-grade stainless steel. The custom design of the jets ensures efficiency, longevity, and precision, which can be experienced throughout every spa and hydrotherapy experience.

#### AIR MASSAGE JETS

Air enters the spa through air massaging jets, creating a flow of soft bubbles. This provides a gentle massaging effect to help your joints and muscles relax.

**MICRO HURRICANE JETS** 

Specially designed to provide a strong, targeted massage, with a small jet face directing water flow onto troublesome areas of the body, providing relief from aches and pains.

#### **MINI HURRICANE JETS**

Engineered for flexibility, precision, and a comprehensive massage to targeted areas of your body providing relief and relaxation.

#### LARGE HURRICANE JETS

Deliver a powerful all-over massage, the broad-spectrum jet heads are interchangeable and designed to provide optimal coverage to vour back and limbs.

#### **SUPER JETS**

Provide an ultra-high flow of water that allows a large volume to give you the best foot massage experience by creating a turbulent action.