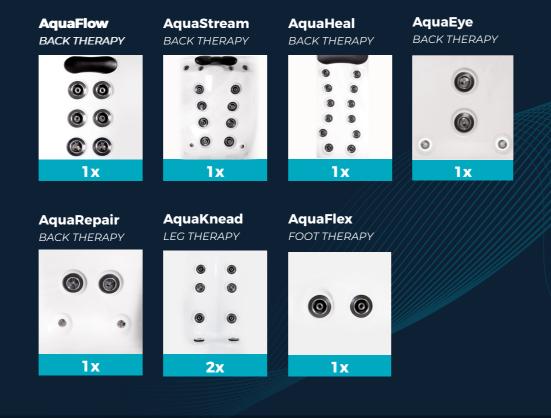

### Therapy

| <b>AquaFlow</b><br>BACK THERAPY   | AquaStream<br>BACK THERAPY        | <b>AquaHeal</b><br>BACK THERAPY | <b>AquaEase</b><br>BACK THERAPY |
|-----------------------------------|-----------------------------------|---------------------------------|---------------------------------|
|                                   | 9 0<br>9 0<br>9 0<br>9 0<br>. 0 0 |                                 | © ©                             |
| <b>AquaSoothe</b><br>BACK THERAPY | <b>AquaKnead</b><br>LEG THERAPY   | <b>AquaFlex</b><br>FOOT THERAPY |                                 |
| 0                                 | 9 0<br>9 0<br>9 0                 | 6 0                             |                                 |
| <b>2</b> x                        | lx                                | ١x                              |                                 |
|                                   |                                   |                                 |                                 |