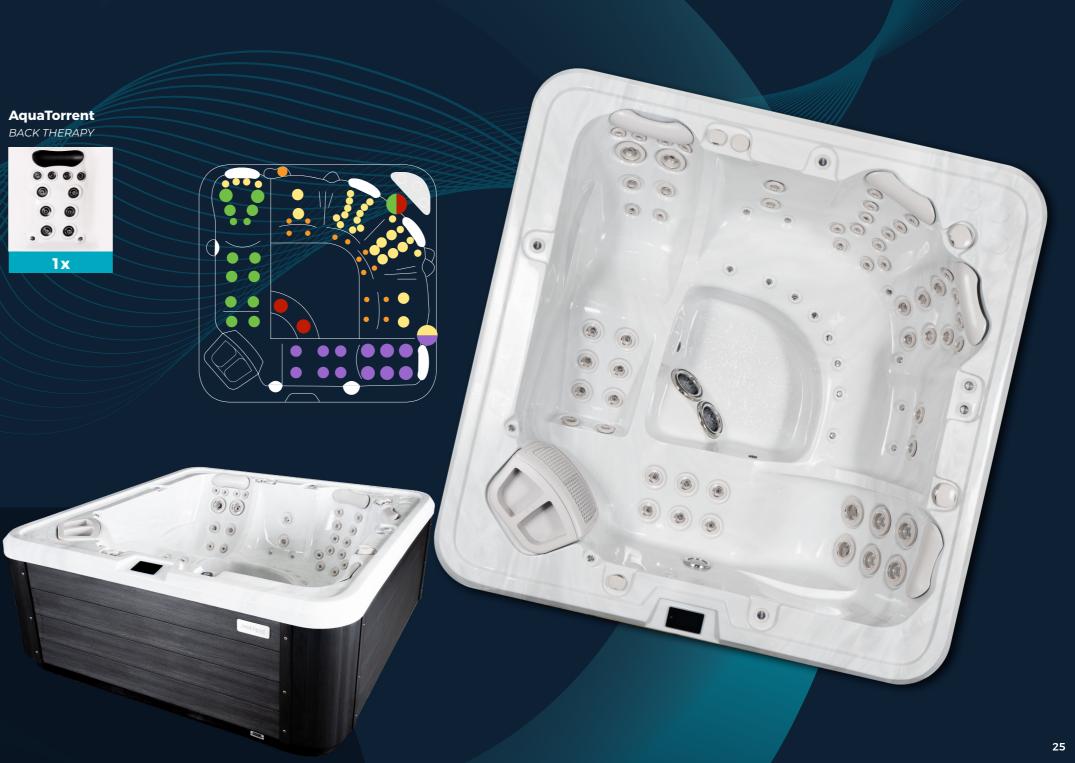

| AQUAFLOW<br>BACK THERAPY                                                                                                                                                                                                                                                    | AQUASTREAM<br>BACK THERAPY                                                                                                                                                                                                                                                                                                                                                          | AQUAHEAL<br>BACK THERAPY                                                                                                                                                                                                                                                           | AQUATORRENT<br>BACK THERAPY                                                                                                                                                                                                                                                                                                                                                              | AQUASOOTHE<br>BACK THERAPY                                                                                                                                                                                                                                                                                                                         |
|-----------------------------------------------------------------------------------------------------------------------------------------------------------------------------------------------------------------------------------------------------------------------------|-------------------------------------------------------------------------------------------------------------------------------------------------------------------------------------------------------------------------------------------------------------------------------------------------------------------------------------------------------------------------------------|------------------------------------------------------------------------------------------------------------------------------------------------------------------------------------------------------------------------------------------------------------------------------------|------------------------------------------------------------------------------------------------------------------------------------------------------------------------------------------------------------------------------------------------------------------------------------------------------------------------------------------------------------------------------------------|----------------------------------------------------------------------------------------------------------------------------------------------------------------------------------------------------------------------------------------------------------------------------------------------------------------------------------------------------|
|                                                                                                                                                                                                                                                                             |                                                                                                                                                                                                                                                                                                                                                                                     |                                                                                                                                                                                                                                                                                    |                                                                                                                                                                                                                                                                                                                                                                                          |                                                                                                                                                                                                                                                                                                                                                    |
| Experience inner peace<br>and relaxation with the<br>AquaFlow Back Therapy.<br>With up to 6 large Hurricane<br>Jets, this therapy delivers<br>complete back coverage and<br>effectively melts away stress<br>and tension, leaving you<br>feeling rejuvenated in<br>no time. | The AquaStream Back Therapy<br>is ideal for reviving your body<br>after a long day of strenuous<br>work or recovering from a<br>sports injury.<br>This therapy features up to<br>8 mini Hurricane Jets placed<br>along the spine, providing<br>relief to your aching back with<br>some models also including<br>additional neck jets to take the<br>hydrotherapy to the next level. | The AquaHeal Back Therapy<br>is perfect for aiding tired or<br>injured muscles while relaxing<br>in a spa. With up to 12 micro<br>Hurricane Jets positioned on<br>either side of the spine and<br>across the hips, this therapy<br>targets common problem<br>areas with precision. | Indulge in a luxurious<br>massage with AquaTorrent<br>Back Therapy. It boasts<br>a combination of 2 large<br>Hurricane Jets, 2 mini<br>Hurricane Jets, and 2 micro<br>Hurricane Jets that create a<br>soothing cascade, making it<br>a versatile choice for overall<br>relaxation. Selected<br>AquaTorrent seats have<br>additional neck therapy jets for<br>the ultimate in relaxation. | The AquaSoothe Back<br>Therapy provides a powerful<br>and soothing massage that<br>targets the middle of the<br>back. With a large Hurricane<br>Jet located centrally on the<br>back and 2 Air Massager<br>Jets on each side of the<br>lower back, this therapy<br>offers complete relief to the<br>entire body through the<br>central spine area. |