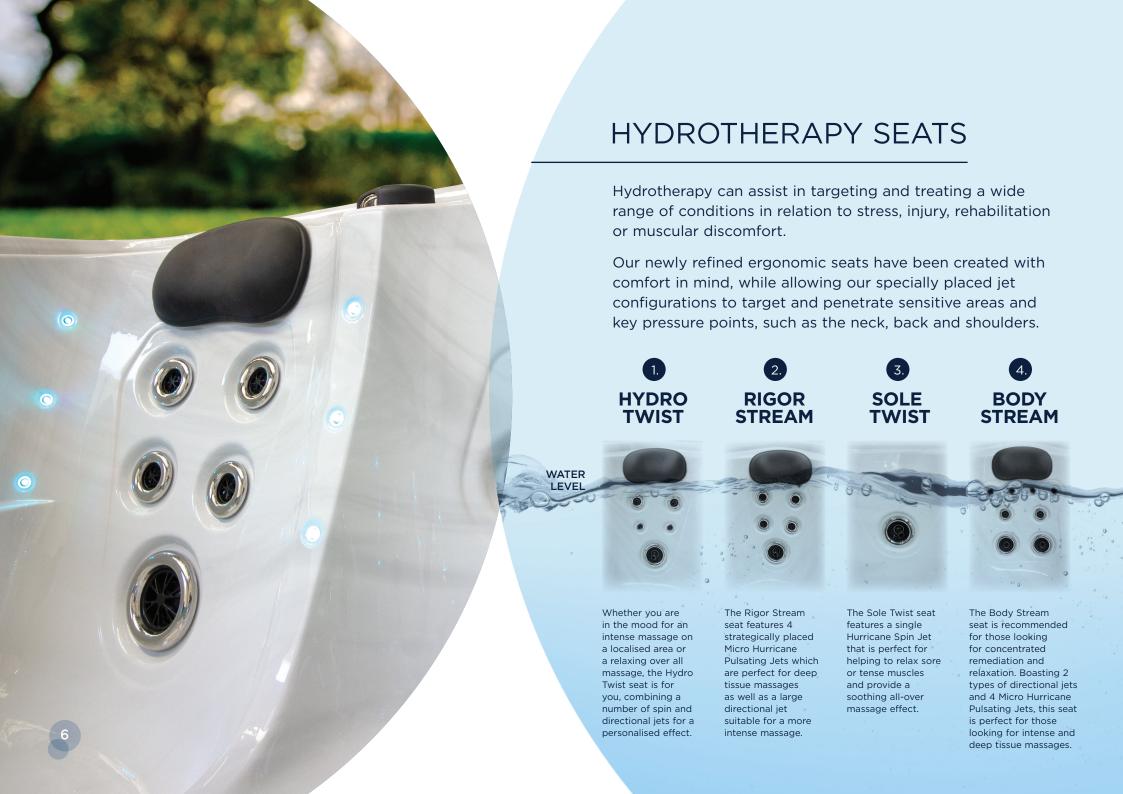

Whether you require an intense deep tissue massage or a broad-spectrum, all-over massage to leave you feeling relaxed and rejuvenated, there is a Leisurerite seat option to suit every individual need.

Need to relax and unwind fast, the Stern Stream seat is for you, featuring 2 directional jets that get to work instantly on sore and tired muscles.