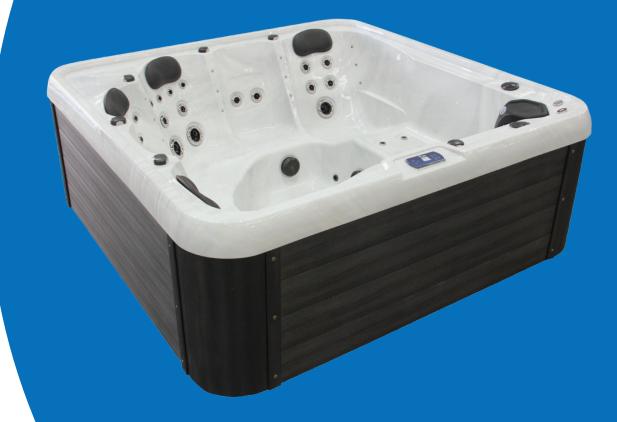

#### A NEW LEVEL OF LUXURY...

The INSPIRE is designed with luxury in mind.
With two full length loungers, couples full back
deep therapy seats and space that makes you feel
like royalty, The Inspire luxuriously seats up to six
adults. With a massive 55 hydrotherapy jets, you can
count on everyone getting a full range of massage
combinations from relaxing to invigorating. If luxury
is what you are after, The Inspire is the spa for you!