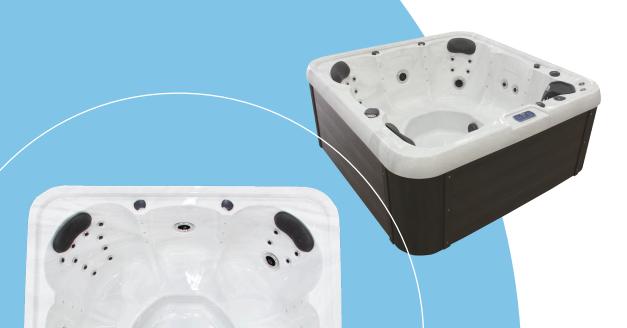

FUNCTIONAL, MODERN DESIGN WITH YOUR LIFESTYLE IN MIND

Simple, sleek and powerful, ergonomic and energy efficient. Our range of Leisurerite Spas combine technology and design to create a range of spas to suit every Australian home and budget.

#### INNOVATION

Our range of Leisurerite Spas combine the latest technology and modern, simple design to create a series of spas to suit every Australian home and budget.

Featuring refined spa profiles, that are both ergonomic and energy efficient. Newly designed jet configurations that have been honed to provide flexibility and are customisable to your unique needs. As well as number of features such as: Colour Touchpad, Energy Efficient Heater, LED Coloured Underwater Light, Maintenance Free Cabinets and Marine Grade Stainless Steel Jets that come as standard inclusions on all of our models.