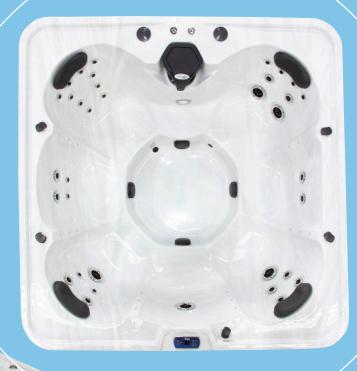

#### THE PARTY STARTER...

With ample room for up to 8 adults, The **TRIBE** is the perfect spa for those who love to entertain at home. The Tribe provides power and versatility to provide every seat with a complete deep tissue massage experience. You can adjust the volume of air coming out of each of the jets with the private air controls located near each seat. With The Tribe in your backyard, you are sure to get the party started!

JET CONFIGURATION