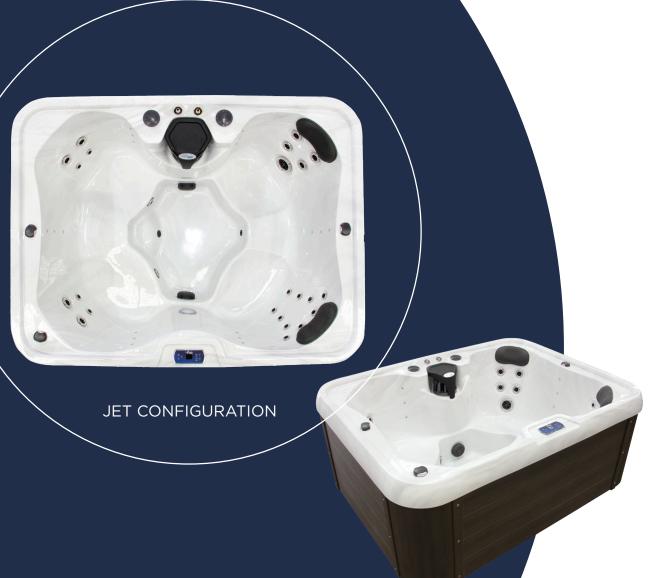

# **CREW**

#### MID SIZE... BIG ON COMFORT

The **CREW** delivers everything most people are looking for in a spa. From our single lounge to our two deep therapy seats, the Crew seats up to six, making it perfect for families. You can enjoy a relaxing deep tissue massage for all the large muscle groups, or you can dial down the pressure for a more refined massage.

















# CONNECT

## BALANCED IN DIMENSION AND DESIGN...

The **CONNECT** is an improved version of what is already one of Leisurerite's most popular spa pools. It has been one of our best sellers due to the two full length loungers and full back deep therapy seat. The Connect is great for couples or families. If you are looking for a place to simply relax in privacy, The Connect is the spa for you!





















### DYAD

#### PERFECT FOR TWO OR MORE...

The **DYAD** is ideal for those looking for a compact luxury spa that offers all the features of a large spa. This spa fits well in areas where space is limited, yet still offers a 90cm depth and enough room to comfortably seat up to four people. This rectangular spa is ideal for smaller patios, yards and decks. For young couples or empty nesters, the Dyad is the smart choice.























| SPECIFICATIONS                                  | INSPIRE                                                   | TRIBE                                                     |  |
|-------------------------------------------------|-----------------------------------------------------------|-----------------------------------------------------------|--|
|