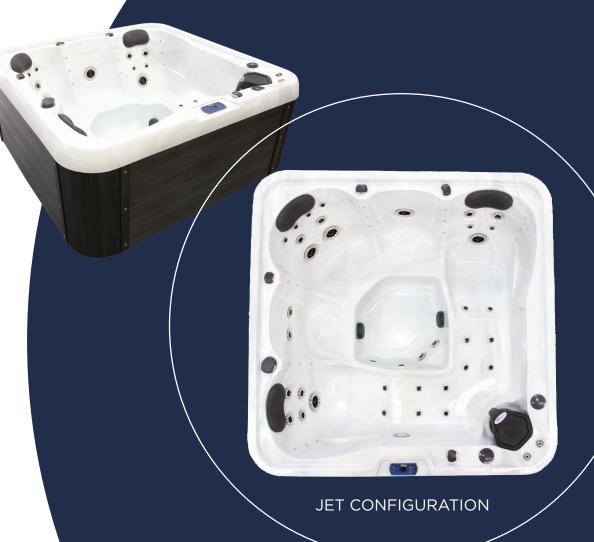

JET CONFIGURATION

#### MID SIZE... BIG ON COMFORT

The **CREW** delivers everything most people are looking for in a spa. From our single lounge to our two deep therapy seats, the Crew seats up to six, making it perfect for families. You can enjoy a relaxing deep tissue massage for all the large muscle groups, or you can dial down the pressure for a more refined massage.