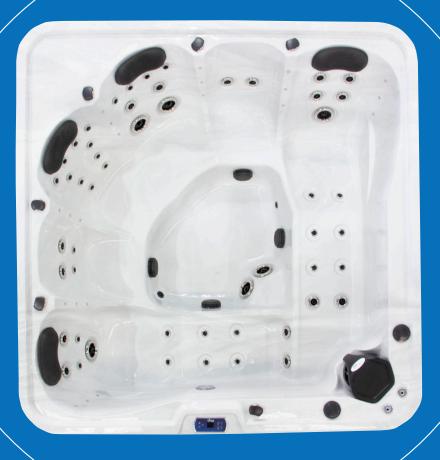

#### A NEW LEVEL OF LUXURY...

The INSPIRE is designed with luxury in mind.
With two full length loungers, couples full back
deep therapy seats and space that makes you feel
like royalty, The Inspire luxuriously seats up to six
adults. With a massive 55 hydrotherapy jets, you can
count on everyone getting a full range of massage
combinations from relaxing to invigorating. If luxury
is what you are after, The Inspire is the spa for you!

JET CONFIGURATION