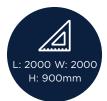

| SPECIFICATIONS                                  | INSPIRE                                                   | TRIBE                                                     |  |
|-------------------------------------------------|-----------------------------------------------------------|-----------------------------------------------------------|--|
| Seating Capacity                                | 6                                                         | 8                                                         |  |
| Dry Weight (KG)                                 | 315                                                       | 315                                                       |  |
| Dimensions (mm)                                 | 2270 x 2270 x 900mm                                       | 2270 x 2270 x 900mm                                       |  |
| Water Capacity                                  | 1400L                                                     | 1400L                                                     |  |
| Power Requirements                              | 240 volts, Load Shed 21 amps,<br>Full Load 33 amps        | 240 volts, Load Shed 21 amps,<br>Full Load 33 amps        |  |
| Massage Pump                                    | 2 x 3HP Massage Pumps                                     | 2 x 3HP Massage Pumps                                     |  |
| Total Number of Jets                            | 55                                                        | 38                                                        |  |
| Heating                                         | 3kW Energy Efficient Heater                               | 3kW Energy Efficient Heater                               |  |
| Water Management System - includes 2 waterfalls | Premium Water Management                                  | Premium Water Management                                  |  |
| Standard Cabinet Colours                        | <b>EternaWood</b> - Coastal Grey or Moroccan Brown        | <b>EternaWood</b> - Coastal Grey or Moroccan Brown        |  |
| Upgrade Cabinet Colours                         | Cabinet Premium Select -<br>Charcoal, Walnut or Whitewash | Cabinet Premium Select -<br>Charcoal, Walnut or Whitewash |  |
| Standard Acrylic Colours                        | Snow or Sterling Marble                                   | Snow or Sterling Marble                                   |  |
| Upgrade Acrylic Colours                         |                                                           |                                                           |  |
| , ,                                             | Pearl Shadow, Ocean Wave,<br>Midnight Canyon              | Pearl Shadow, Ocean Wave,<br>Midnight Canyon              |  |
|                                                 |                                                           |                                                           |  |
| OPTIONS                                         | Midnight Canyon                                           | Midnight Canyon                                           |  |
|                                                 | Midnight Canyon  Premium Lighting                         | Midnight Canyon  Premium Lighting                         |  |
|                                                 | Premium Lighting  Bluetooth Stereo                        | Midnight Canyon  Premium Lighting  Bluetooth Stereo       |  |
|                                                 | Premium Lighting  Bluetooth Stereo                        | Midnight Canyon  Premium Lighting  Bluetooth Stereo       |  |

SPA COLOURS

Sterling Marble

| CREW                                                      | CONNECT                                                   | DYAD                                                      |
|-----------------------------------------------------------|-----------------------------------------------------------|-----------------------------------------------------------|
| 6                                                         | 5                                                         | 4                                                         |
| 250                                                       | 250                                                       | 220                                                       |
| 2000 x 2000 x 900mm                                       | 2000 x 2000 x 900mm                                       | 2100 x 1600 x 900mm                                       |
| 900L                                                      | 900L                                                      | 675L                                                      |
| 240 volts, Load Shed 15 amps,<br>Full Load 25 amps        | 240 volts, Load Shed 15 amps,<br>Full Load 25 amps        | 240 volts, Load Shed 15 amps,<br>Full Load 25 amps        |
| 1 x 3HP Massage Pump                                      | 1 x 3HP Massage Pump                                      | 1 x 3HP Massage Pump                                      |
| 35                                                        | 36                                                        | 26                                                        |
| 3kW Energy Efficient Heater                               | 3kW Energy Efficient Heater                               | 3kW Energy Efficient Heater                               |
| -                                                         | -                                                         | -                                                         |
| EternaWood - Coastal Grey<br>or Moroccan Brown            | <b>EternaWood</b> - Coastal Grey or Moroccan Brown        | EternaWood - Coastal Grey<br>or Moroccan Brown            |
| Cabinet Premium Select -<br>Charcoal, Walnut or Whitewash | Cabinet Premium Select -<br>Charcoal, Walnut or Whitewash | Cabinet Premium Select -<br>Charcoal, Walnut or Whitewash |
| Snow or Sterling Marble                                   | Snow or Sterling Marble                                   | Snow or Sterling Marble                                   |
| Pearl Shadow, Ocean Wave,<br>Midnight Canyon              | Pearl Shadow, Ocean Wave,<br>Midnight Canyon              | Pearl Shadow, Ocean Wave,<br>Midnight Canyon              |
| Premium Lighting                                          | Premium Lighting                                          | Premium Lighting                                          |
| Bluetooth Stereo                                          | Bluetooth Stereo                                          | Bluetooth Stereo                                          |
| iSpa Wi-Fi Connect                                        | iSpa Wi-Fi Connect                                        | iSpa Wi-Fi Connect                                        |
| Premium Water Management                                  | Premium Water Management                                  | Premium Water Management                                  |
| Ultraviolet Sanitisation                                  | Ultraviolet Sanitisation                                  | Ultraviolet Sanitisation                                  |
| Arctic Insulation                                         | Arctic Insulation                                         | Arctic Insulation                                         |