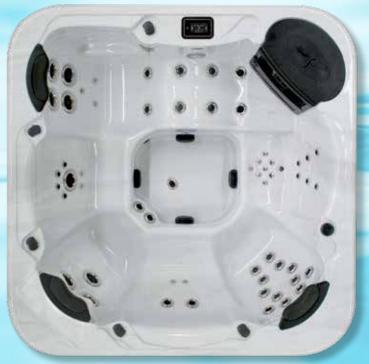

## ARIZONA 2 & 3

The Arizona with its popular seating configuration stands the test of time. This classic spa offers comfortable seating for 6 including 1 x Recliner, 2 x Deep Therapy fixed seats and 3 x Upright seats.

Fitted with quality, high-end features such as the iTouch Colour Touchpad, Underwater LED Mood Lighting, (Series 3 models fitted with Premium Perimeter Lighting), Premium Water Management System, Ozone Sanitisation, Timber Free Construction and Maintenance Free Cabinets, the Arizona is the perfect haven for young families and couples alike.

For that extra touch of luxury, add iSpa WIFI Connect or a Bluetooth Stereo System.

| SPECIFICATIONS             |                                                                                                                                                                                                                    |
|----------------------------|--------------------------------------------------------------------------------------------------------------------------------------------------------------------------------------------------------------------|
| Seating Capacity           | 6                                                                                                                                                                                                                  |
| Dimensions (mm)            | 2000 x 2000 x 905                                                                                                                                                                                                  |
| Water Capacity             | 800L                                                                                                                                                                                                               |
| Total Number of Jets       | Arizona 2: 63 / Arizona 3: 65                                                                                                                                                                                      |
| <b>Purification System</b> | Premium Water Management                                                                                                                                                                                           |
| Power Requirements         | Series 2:<br>240 Volts, Load Shed 15 Amps,<br>Fully Loaded 25 Amps<br>Series 3:<br>240 Volts, Load Shed 22 Amps,<br>Fully Loaded 34 Amps                                                                           |
| Total Pumps                | Arizona 2:<br>1 x Filtration Pump<br>1 x Air Massage Pump<br>1 x Boost Pump<br>Arizona 3:<br>1 x Filtration Pump<br>1 x Air Massage Pump<br>2 x Boost Pumps                                                        |
| Included Features          | Premium Water Management, Laminar<br>Waterfalls, 4.2HP Boost Pumps, 10<br>Star Eco Filtration, Maintenance Free<br>Cabinets, Marine Grade Stainless<br>Steel, LED Coloured Underwater Light,<br>Ozone Sanitisation |
| Spa Colours                | Deep Waters, Midnight Canyon, Ocean<br>Wave, Pearl, Pearl Shadow, Snow,<br>Sterling Marble                                                                                                                         |
| Cabinet Colours            | Moroccan Brown, Coastal Grey                                                                                                                                                                                       |
| Hardcover Colours          | Granite Expresso                                                                                                                                                                                                   |