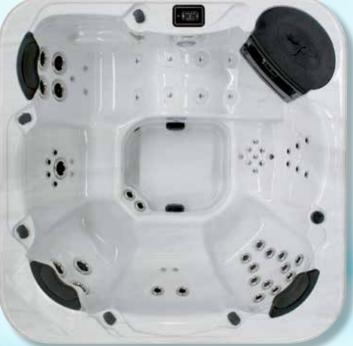

## ARIZONA 2 & 3

The Arizona with its popular seating configuration stands the test of time. This classic spa offers comfortable seating for 6 including 1 x Recliner, 2 x Deep Therapy fixed seats and 3 x Upright seats.

Fitted with quality, high-end features such as the iTouch Colour Touchpad, Underwater LED Mood Lighting, (Series 3 models fitted with Premium Perimeter Lighting), Premium Water Management System, Ozone Sanitisation, Timber Free Construction and Maintenance Free Cabinets, the Arizona is the perfect haven for young families and couples alike.

For that extra touch of luxury, add iSpa WIFI Connect or a Bluetooth Stereo System.

| SPECIFICATIONS             |                                                                                                                                                                                                                    |
|----------------------------|--------------------------------------------------------------------------------------------------------------------------------------------------------------------------------------------------------------------|
| Seating Capacity           | 6                                                                                                                                                                                                                  |
| Dimensions (mm)            | 2000 x 2000 x 905                                                                                                                                                                                                  |
| Water Capacity             | 800L                                                                                                                                                                                                               |
| Total Number of Jets       | Arizona 2: 63 / Arizona 3: 65                                                                                                                                                                                      |
| <b>Purification System</b> | Premium Water Management                                                                                                                                                                                           |
| Power Requirements         | Series 2:<br>240 Volts, Load Shed 15 Amps,<br>Fully Loaded 25 Amps<br>Series 3:<br>240 Volts, Load Shed 22 Amps,<br>Fully Loaded 34 Amps                                                                           |
| Total Pumps                | Arizona 2:<br>1 x Filtration Pump<br>1 x Air Massage Pump<br>1 x Boost Pump<br>Arizona 3:<br>1 x Filtration Pump<br>1 x Air Massage Pump<br>2 x Boost Pumps                                                        |
| Included Features          | Premium Water Management, Laminar<br>Waterfalls, 4.2HP Boost Pumps, 10<br>Star Eco Filtration, Maintenance Free<br>Cabinets, Marine Grade Stainless<br>Steel, LED Coloured Underwater Light,<br>Ozone Sanitisation |
| Spa Colours                | Deep Waters, Midnight Canyon, Ocean<br>Wave, Pearl, Pearl Shadow, Snow,<br>Sterling Marble                                                                                                                         |
| Cabinet Colours            | Moroccan Brown, Coastal Grey                                                                                                                                                                                       |
| Hardcover Colours          | Granite Expresso                                                                                                                                                                                                   |